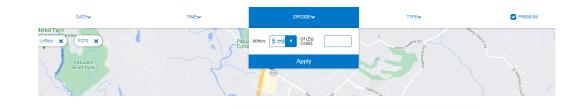

A list of available locations will display on a grid on the right. A location with a "P" means that it is a premium booth. You can search for locations by name, zip code or city to narrow your search. There are also a number of filters to find available locations by a specific date, time, distance from a zip code and more.