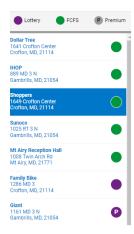

A list of available locations will display on a grid on the right. A location with a "P" means that it is a premium booth. You can search for locations by name, zip code or city to narrow your search. There are also a number of filters to find available locations by a specific date, time, distance from a zip code and more.

Click on a location to open a calendar. Available dates appear in blue. Click on the date to open up available timeslots. Click on the time slot desired and save. Your troop will immediately be assigned to the booth. Return to Booths>My Reservations to see a list of all booths scheduled.