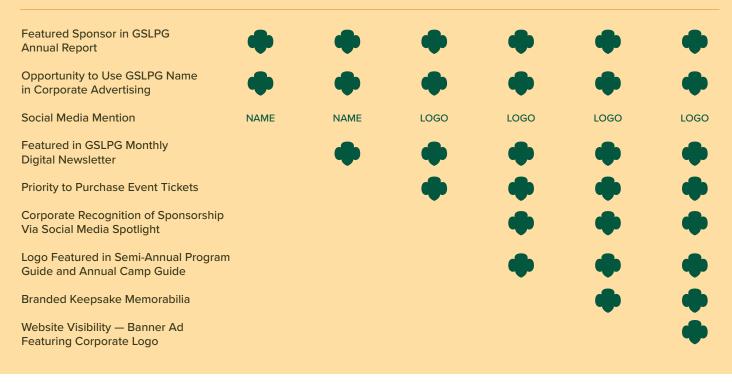

Your support of Women of Distinction helps build girls of courage, confidence and character by providing access to the Girl Scout Leadership Experience Programming

> \$1,500 SILVER

> > LOGO

TABI F

\$2,500

GOLD

LOGO

TABI F

\$5,000

PLATINUM

LOGO

TABLE

SPONSORSHIP LEVELS

\$1,000 CHAMPION

LOGO

**4 TICKETS** 

Women of Distinction Special Recognition

Company Logo Featured on Printed Event Materials

Company Featured on Event Website Page

**Priority to Purchase Event Tickets** 

Verbal Recognition at Event

**Complimentary Event Tickets** 

Dedicated Post on GSLPG Facebook Page

Naming Rights for Event

### Additional Sponsorship Perks

(these are included at no extra cost with the corresponding sponsorship levels listed above)

\$250

SUPPORTER

NAME

\$500

ADVOCATE

NAME

2 TICKETS