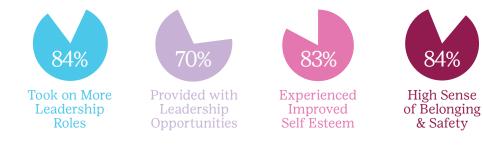

#### 2023 Girls Scout Leadership Excellence Outcomes

This Percentage of Girls are Achieving the Following Leadership Outcomes