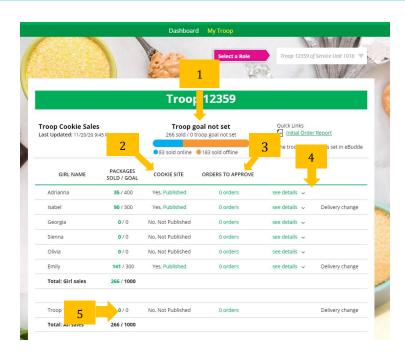

## My Troop

Use this tab to see many sale details for each girl in the troop.

## 1. Troop Goal

This pulls the troop goal set in eBudde and measures the troop's progress towards that goal. If the goal has not been set yet, it shows total troop's sales to date.

#### 2. Cookie Site

If the girl's site is published, click on the link to be taken to her customer facing site. If it shows as Not Published, offer to help the girl and her family to help her get started and seeing sales roll in.

#### 3. Orders to Approve

If your council has In-Person Delivery available you can see details on what orders the parent needs to approve and what cookies they may need to fulfill orders.

### 4. See Details/Delivery Change

Clicking "See Details" will bring up details on the girl, her orders, her email marketing to customers and if her parent has turned off delivery or any varieties (if available in your council).

5. If your troop link has been published you will see what the goal is for the Troop ##### "girl", you can click the link to go to the troop site and you can see any sales that have come in for the troop link.