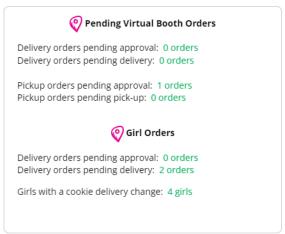

## 2. Pending Virtual Booth Orders

This section will let you know if your Virtual Booth Link OR any girls in your troop that have an order that needs to be approved.

It will also let you know if any parents have turned off a cookie variety or in-person delivery in their site. For details on that function for parents, view the "My Cookies-Delivery Settings" tip sheet.