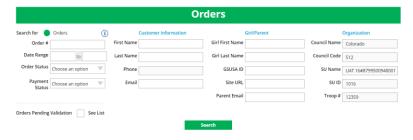

#### Orders

If this tab is greyed out, this functionality is not currently offered by your council. Please contact your council if you need to refund an order.

If the tab is available to you, you will see the information you need to look up order details for any order in your troop. You can then refund an order if necessary. For more information, please see the "Troop Refunds" tip sheet.