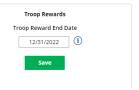

## 3. Troop Rewards Deadline

If you have a need for your girls/parents to submit their rewards choices to you earlier than what the council has set, you can change this date.