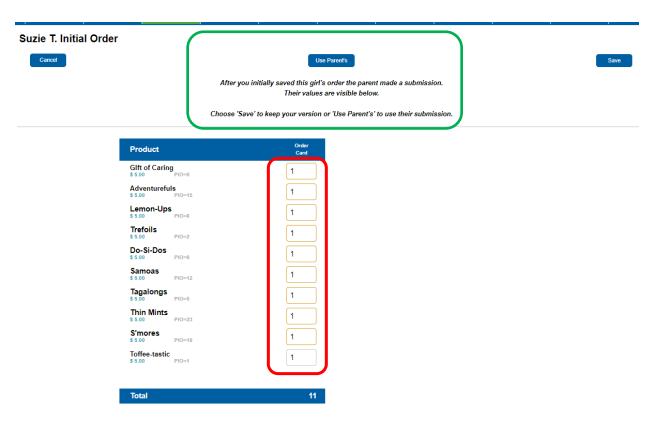

A parent initial order came in from Digital Cookie for Suzie. The troop cookie chair had already keyed one package of each variety for her initial order and saved it. Now the troop cookie chair has a decision to make. Do I take what I keyed or use the parent initial order?

Click the order card row to open up the record. You will see messaging and numbers for what is currently keyed in and what the parent submitted.

So let's review this page. You will see a new button that says **Use Parent's**. And below that it states that you had already submitted some numbers for this girl. To easily update all the numbers to use what was submitted by the parent, click the **Use Parent's** button. It will automatically do a save when you click this button,

If you do not want to use the parent's numbers and have no changes, just click **Save**.

You will also notice that the current numbers are in boxes that are orange. This is to clue you in that there is something different about this girl's order. Mainly, that the numbers were keyed first and the parent initial order came in later.