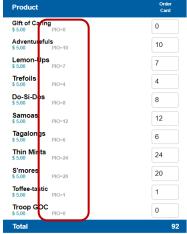

You have provided the sale values from the Girl's Order Card.

Product

Product

Product

Product

Product

Product Glft of Caring \$ 5.00 PIO=0 Adventurefuls \$ 5.00 PIO=10 Lemon-Ups \$ 5.00 PIO=7 Trefoils \$ 5.00 PIO=4 Do-Si-Dos \$ 5.00 PIO=8 Samoas \$ 5.00 PIO=12 Tagalongs \$ 5.00 PIO=6 Thin Mints \$ 5.00 PIO=24 S'mores PIO=20 Toffee-tastic PIO=1

You still notice that there is PIO= under the product name in grey. This tells you the packages that were sent from the parent in the Digital Cookie system. If you update the numbers in the order, you will always be able to see the original numbers that were sent. You review the order and click **Save.** 