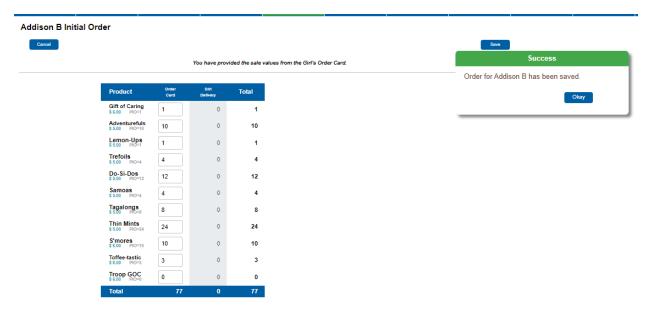

You still notice that there is PIO= under the product name in grey. This tells you the packages that were sent from the parent in the Digital Cookie system. If you update the numbers in the order, you will always be able to see the original numbers that were sent. You review the order and click **Save.** 

This will return you to the Init, Order recap screen. You will now see that the girl's initial order has been **Saved**.

If you open up the order card row, you will notice that eBudde tells you that you have: