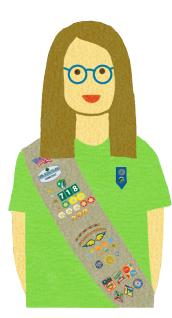

### Wear It Where?

You're earning badges, patches, and awards—but where do they belong? Here's the rundown on what goes where on your tunic, sash, or vest.

Flag patch, council name patches, and troop numbers go on the front right, in that order, starting at the top.

### **Badges and Journey awards**

always go on the front, starting at the bottom. On a vest, badges go on the right and Journey awards on the left. On a sash, badges go below Journey awards.

Fun patches from trips and experiences always go on the back.

Need more help? Go to girlscouts.org/ placement.

**Daisies** Grades K-1

**Brownies** Grades 2-3

**Juniors** Grades 4-5

**Cadettes** Grades 6-8