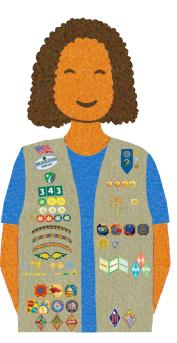

### Wear It Where?

You're earning badges, patches, and awards—but where do they belong? Here's the rundown on what goes where on your tunic, sash, or vest.

Flag patch, council name patches, and troop numbers go on the front right, in that order, starting at the top.

### **Badges and Journey awards**

always go on the front, starting at the bottom. On a vest, badges go on the right and Journey awards on the left. On a sash, badges go below Journey awards.

Fun patches from trips and experiences always go on the back.

Need more help? Go to girlscouts.org/ placement.

**Daisies** Grades K-1

**Brownies** Grades 2-3

**Juniors** Grades 4-5

**Cadettes** Grades 6-8