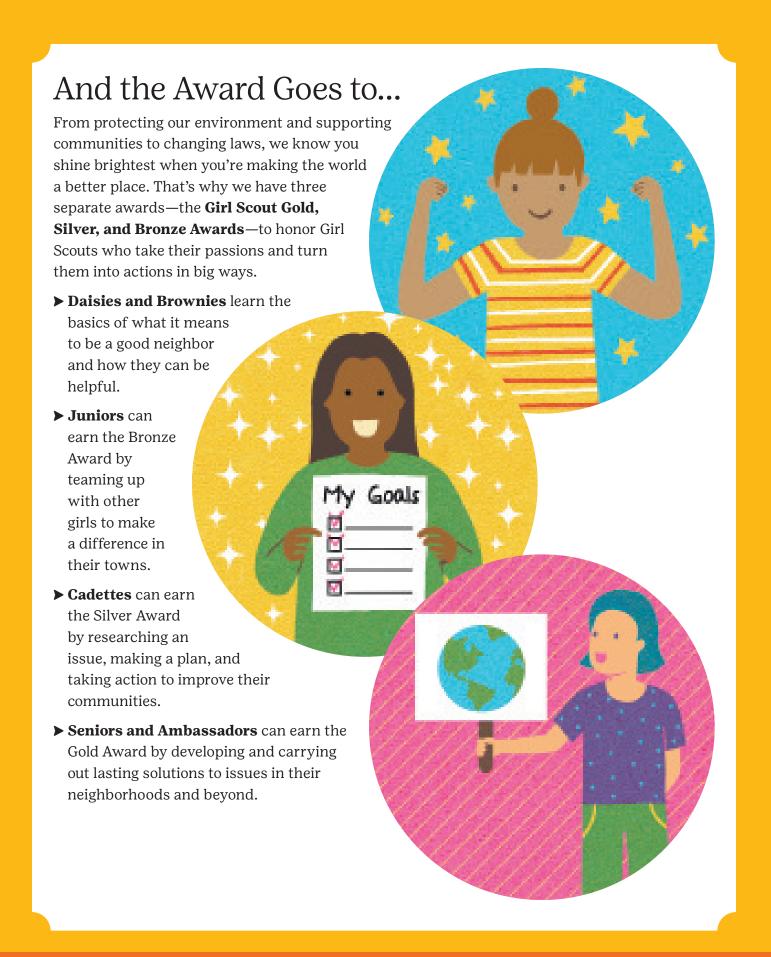

Need more help? Go to girlscouts.org/ placement.

**Daisies** Grades K-1

**Brownies** Grades 2-3

**Juniors** Grades 4-5

**Cadettes** Grades 6-8

Seniors Grades 9-10

**Ambassadors** Grades 11-12

### When I'm a Gold Award Girl Scout

Gold Award Girl Scouts are rock stars, role models, and real-life heroes. How do they do it? By using everything they've learned as Girl Scouts to fix a problem in their communities and make a lasting change in their world. Use this space to draw, write, or make a collage about the problem you want to tackle to become a Gold Award Girl Scout—and how you'll feel once you've done it.