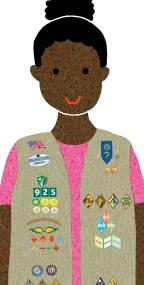

### Wear It Where?

You're earning badges, patches, and awards—but where do they belong? Here's the rundown on what goes where on your tunic, sash, or vest.

Flag patch, council name patches, and troop numbers go on the front right, in that order, starting at the top.

### **Badges and Journey awards**

always go on the front, starting at the bottom. On a vest, badges go on the right and Journey awards on the left. On a sash, badges go below Journey awards.

Fun patches from trips and experiences always go on the back.

Need more help? Go to girlscouts.org/ placement.

**Daisies** Grades K-1

**Brownies** Grades 2-3

**Juniors** Grades 4-5

**Cadettes** Grades 6-8