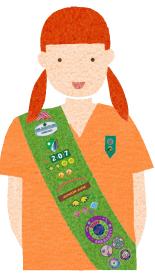

### Wear It Where?

You're earning badges, patches, and awards—but where do they belong? Here's the rundown on what goes where on your tunic, sash, or vest.

Flag patch, council name patches, and troop numbers go on the front right, in that order, starting at the top.

### **Badges and Journey awards**

always go on the front, starting at the bottom. On a vest, badges go on the right and Journey awards on the left. On a sash, badges go below Journey awards.

Fun patches from trips and experiences always go on the back.

Need more help? Go to girlscouts.org/ placement.

**Daisies** Grades K-1

**Brownies** Grades 2-3

**Juniors** Grades 4-5

**Cadettes** Grades 6-8