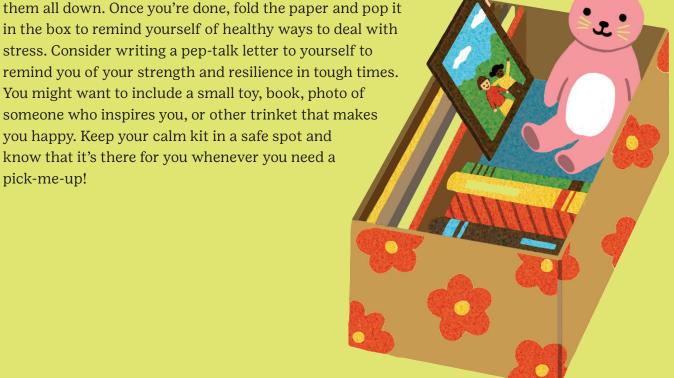

### My Second Goal and When I'll Meet It

| How I'll Reach My Goal |    |  |
|------------------------|----|--|
| 1.                     | 2. |  |
| 3.                     | 4. |  |

Once you've gathered everything, decorate the box and fill it with the things that could help you feel better when life gets hard. First, use the sheet of paper to write a list of simple activities that make you feel good whether you love running and making art or playing with your pet and baking, write

in the box to remind yourself of healthy ways to deal with stress. Consider writing a pep-talk letter to yourself to remind you of your strength and resilience in tough times. You might want to include a small toy, book, photo of someone who inspires you, or other trinket that makes you happy. Keep your calm kit in a safe spot and know that it's there for you whenever you need a pick-me-up!

### Focus on Feelings

Nobody's happy all the time—nor should they be. Sadness, anger, and even frustration are all healthy, normal feelings that can help us understand our lives and make them better. Still, we all need a bit of comfort now and then to get us through. Take time to make "calm kits" with your family and then discuss what everyone put in theirs. You'll each build a go-to source of comfort and learn a little about one another in the process.

### For each calm kit, you'll need:

- ➤ A shoebox or similarly sized box
- ► A few pieces of paper and something to write with
- ► Any art supplies you have around construction paper, magazine pages, glue or tape, crayons, markers, stickers, etc.
- ➤ Two to three small personal items that are special to you but that you don't need every day
- ➤ Anything else small and nonperishable that makes you happy