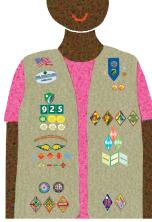

### Wear It Where?

You're earning badges, patches, and awards—but where do they belong? Here's the rundown on what goes where on your tunic, sash, or vest.

Flag patch, council name patches, and troop numbers go on the front right, in that order, starting at the top.

### **Badges and Journey awards**

always go on the front, starting at the bottom. On a vest, badges go on the right and Journey awards on the left. On a sash, badges go below Journey awards.

Fun patches from trips and experiences always go on the back.

Need more help? Go to girlscouts.org/ placement.

**Daisies** Grades K-1

**Brownies** Grades 2-3

**Juniors** Grades 4-5

**Cadettes** Grades 6-8