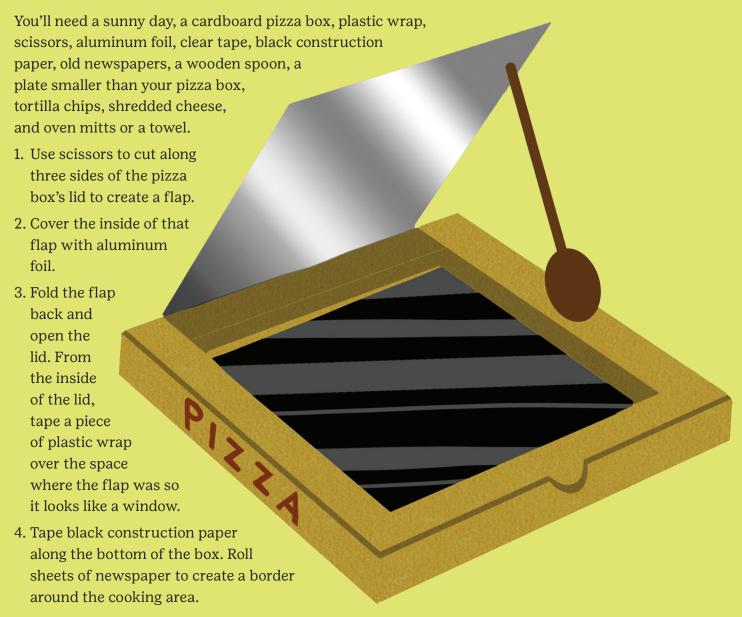

### Nacho Grandma's Science Experiment

Did you know you can make tasty nachos without an oven or microwave? It's true! Follow these instructions to make a solar oven and cook up some melty goodness.

- 5. Take your solar pizza oven to a sunny spot.
  Place a plate of tortilla chips and shredded cheese inside the box.
- 6. Use a wooden spoon to prop open the foil-covered flap at an angle so it faces direct sunlight.
- 7. Wait for the cheese to melt—this may take a while if it's not very hot outside. Use oven mitts or a towel to lift your plate out of the cooker. Enjoy!